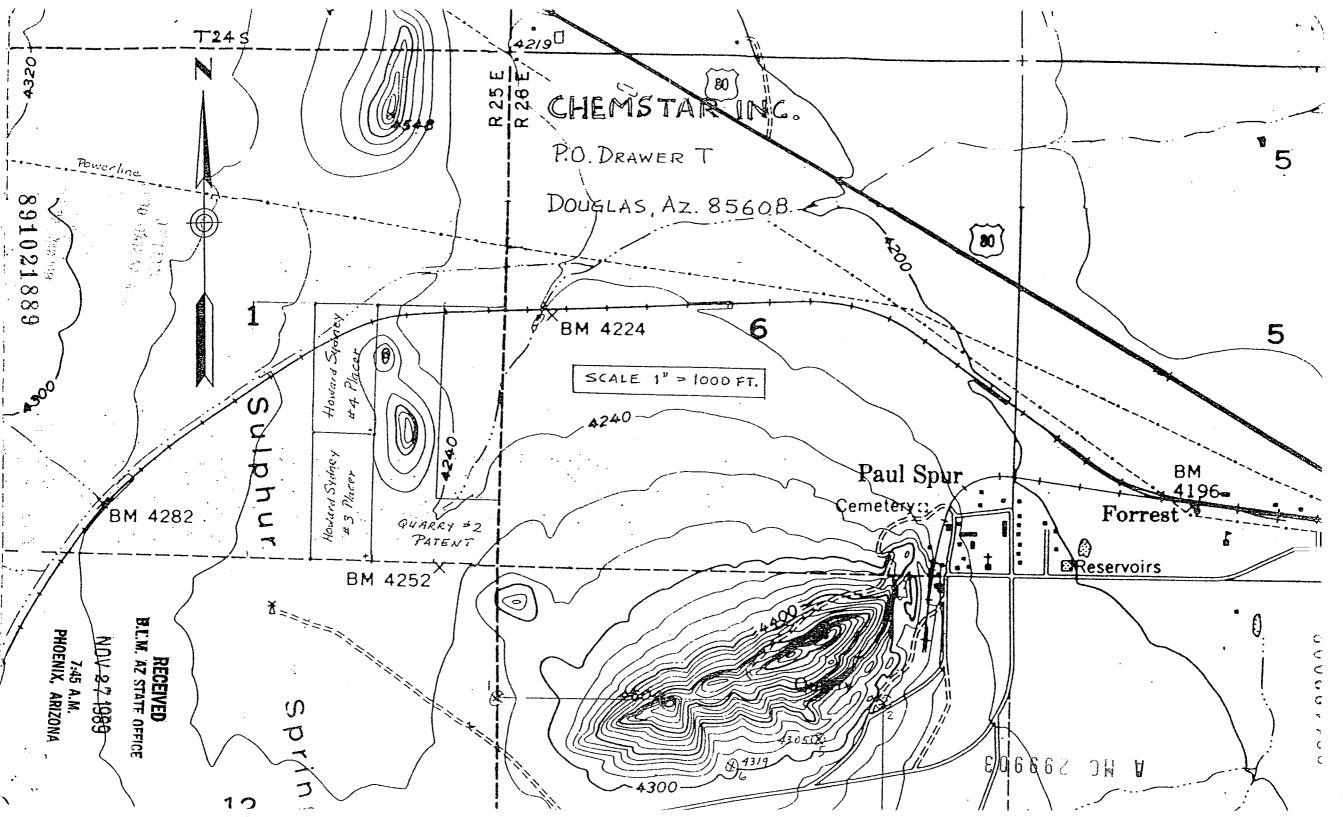

|                                       |



#### Chemstar Inc./Douglas, Plant Rt. 1-Box 110 Douglas, Arizona 85607

# Notice of Mining Location places claim

OCT 3 U 1989 9 AM P2 5 RECEIVED B.L.M. AZ STATE OFFICE

|               | This Placer Mining Claim, the name of which is the HOWARD SIDNEY # 4                                                       | NOV 27                                |
|---------------|----------------------------------------------------------------------------------------------------------------------------|---------------------------------------|
| • • • •       | Place Mining Claim, situate on lands belonging to the United State of America, and by                                      | DUNEMIV .                             |
|               | valuable mineral deposit other than in veins or lodes of quar